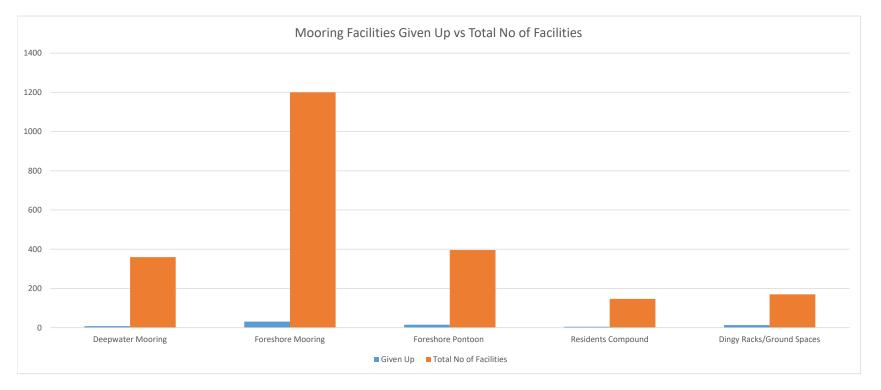

## Facilities Given Up 2019/2020 - Appendix 2

| <u>Location</u>           | Total No of berths | Given Up | % Given Up |
|---------------------------|--------------------|----------|------------|
| Deepwater Mooring         | 360                | 8        | 2          |
| Foreshore Mooring         | 1200               | 31       | 3          |
| Foreshore Pontoon         | 396                | 15       | 4          |
| Residents Compound        | 147                | 5        | 3          |
| Dingy Racks/Ground Spaces | 170                | 13       | 8          |